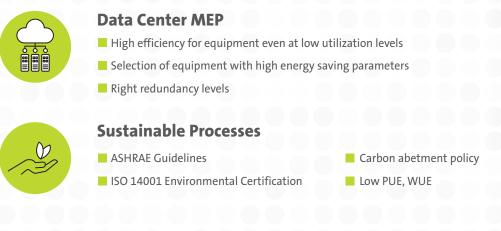

#### **Green Power Contracts**

- Contracted 200+ MW Green power via Power Purchase Agreements
- Additional nation-wide Green power for future projects

Up to 79% renewable energy\*

#### **Customized, Built-to-Suit Hyperscale Data Centers**

Our Built-to-Suit (BTS) Data Centers are tailored to meet your unique requirements. We offer unbeatable capabilities which are fully compliant with global industry-leading certifications, building codes, safety standards, and other regulatory standards.