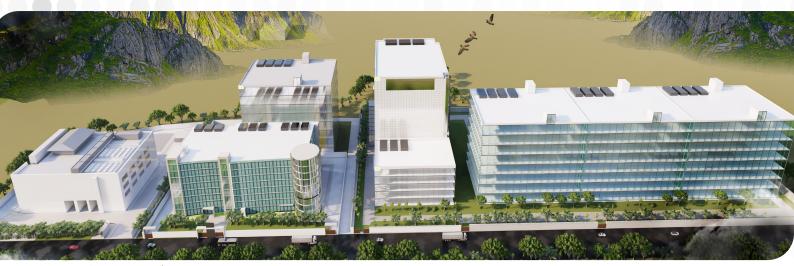

# **Our Upcoming Hyperscale Data Center Campuses**

**MUMBAI 03** ABALE

IT Power: 200 MW | Racks: 15000+

Type: Hyperscale Data Center Campus | Operational: 2014 | 5 new towers 2023 onwards

Type: Hyperscale Data Center Campus Operational: 2023 onwards IT Power: 78 MW | Racks: 13000+

**CHENNAI 02** SIRUSERI

Type: Hyperscale Data Center Campus **Operational:** 2023 onwards IT Power: 78 MW | Racks: 13000+

**HYDERABAD 02** FAB CITY

Type: Hyperscale Data Center Campus Operational: 2024 | IT Power: up to 250 MW | Racks: 2000+