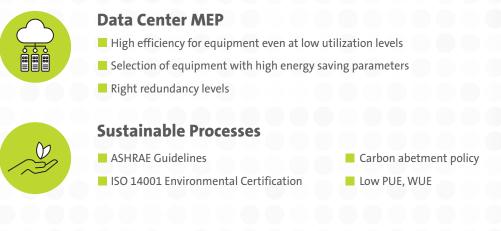

#### **Green Power Contracts**

- Contracted 200+ MW Green power via Power Purchase Agreements
- Additional nation-wide Green power for future projects

Up to 79% renewable energy\*

## **Customized, Built-to-Suit Hyperscale Data Centers**

Our Built-to-Suit (BTS) Data Centers are tailored to meet your unique requirements. We offer unbeatable capabilities which are fully compliant with global industry-leading certifications, building codes, safety standards, and other regulatory standards.