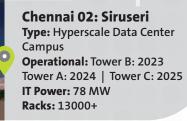

Noida 02: Type: Hyperscale Data Center Campus Operational: Tower B: 2023 Tower A: 2024 | Tower C: 2025 IT Power: 78 MW Racks: 13000+

Hyderabad 01: Financial District Type: Hyperscale Data Center Operational: 2019 IT Power: 14.4 MW Racks: 2400