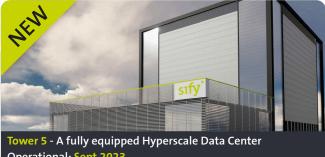

Large footprint tower of G+8 layout

Operational: Sept 2023 IT power: 38.8 MW | Racks: 2500+

Access to multiple Hyperscale clouds, OTT ecosystem & internet exchange peering points with low latency access