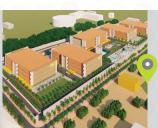

Mumbai 03: Rabale Type: Hyperscale Data Center Campus Operational: 2014 | 5 New Towers 2023 onwards IT Power: 200 MW | Racks: 15000+

Noida 01: Type: 1<sup>st</sup> Green Data Center in Portfolio Operational: 2012 IT Power: 10.8 MW Racks: 2100