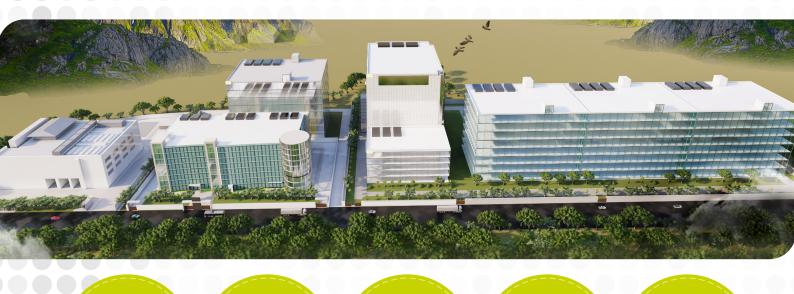

## Our Largest Hyperscale Data Center Campus - Rabale, Navi Mumbai

200 MW IT capacity **15000+** Racks **10 levels** of access control 4 dedicated fiber paths of Solar &

'India's largest public and private banks, world's leading OTT, media streaming companies, global social networking platforms and 50+ enterprises are hosted in Sify's Rabale DC campus.'

#### **Campus Advantages:**

Built-to-Suit and multi-tenant Data Centers in a single campus with strong network interconnection via secured multi-path CrossConnect

On-premises 110 KV substation for tower I, II and III and another 220 KV GIS substation for Tower IV, V and VI

Large footprint tower of G+8 layout

Operational: Sept 2023 IT power: 38.8 MW | Racks: 2500+

Access to multiple Hyperscale clouds, OTT ecosystem & internet exchange peering points with low latency access

6300 mm floor to floor height with 2100 kg/m² floor load bearing capacity

K4 rated Security at the campus entry

Towers 6 & 7 will be operational in early 2025. Towers 8-10 are currently in planning phase. Each tower is designed for up to 40 MW IT power and 2000+ racks.