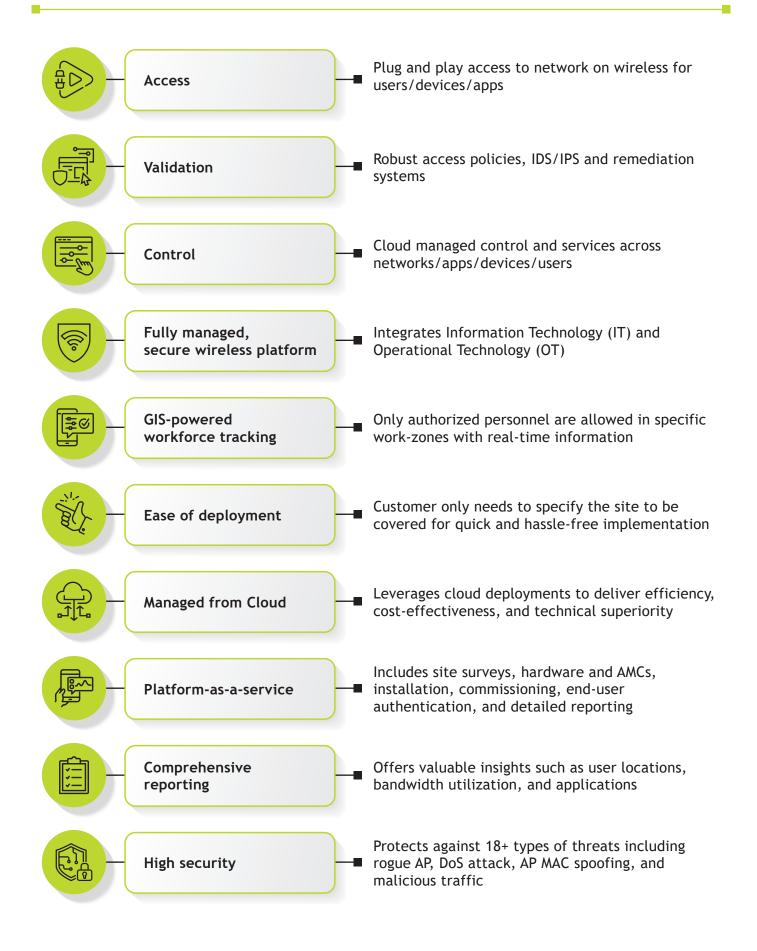

## UBIQUITOUS WIRELESS COVERAGE TO UNLOCK THE FULL POTENTIAL OF YOUR INFRASTRUCTURE

### **FULL-SCALE SOLUTIONS**

#### Wireless management and analytics

Secure asset tracking, client and RF monitoring, anomaly detection

# Managed WiFi advisory services

Complete edge strategy and design delivered as a managed service

# Managed WiFi implementation

End-to-end network implementation with complete visibility

11